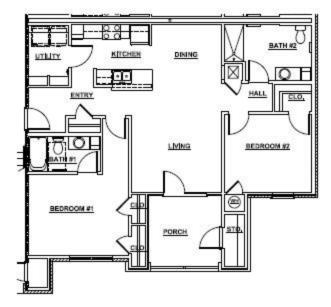

# THE VILLAGE AT HIXON POND

56-UNIT MULTI-FAMILY
AFFORDABLE HOUSING
RESIDENTIAL COMMUNITY

40 2BR/2BA UNITS 16 3BR/2BA UNITS



### **AMENITIES**

COMMUNITY BUILDING
EXTERIOR SECURITY
COVERED PORCHES
OUTSIDE STORAGE
GAZEBO
COVERED PICNIC PAVILION
OUTDOOR FITNESS AREA
COMPUTER CENTER
COVERED BUS STOP SHELTER

2 SENSORY IMPAIRED UNITS 3 HANDICAPPED UNITS



#### PHYSICAL ADDRESS

3000 Hixon Road NW Fort Payne AL, 35967





# THE VILLAGE AT HIXON POND

Rental rates start at

2 Bedrooms \$435 3 Bedrooms \$535

Water, sewer, sanitation included

### **DIRECTIONS**

FROM I-59N

Exit 222 US-11 South/ Greenhill Blvd NW

Turn **left** onto **Hixon Road NW** 

Village at Hixon Pond is located approximately

1/2 mile on the left

#### 2 Bedroom Unit



1100 Sq Ft

### 3 Bedroom Unit



1275 Sq Ft