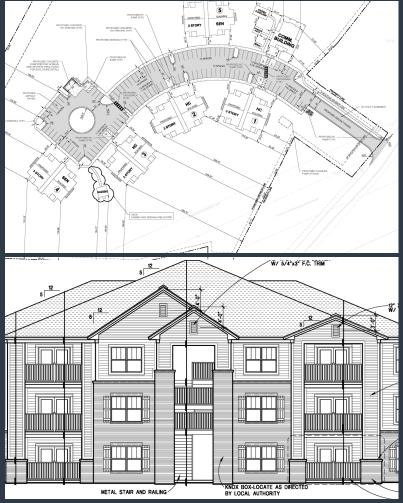

# THE VILLAGE AT HIXON POND

56-UNIT MULTI-FAMILY
AFFORDABLE HOUSING
RESIDENTIAL COMMUNITY

40 2BR/2BA UNITS 16 3BR/2BA UNITS

### **AMENITIES**

COMMUNITY BUILDING
EXTERIOR SECURITY
COVERED PORCHES
OUTSIDE STORAGE
GAZEBO
COVERED PICNIC PAVILION
OUTDOOR FITNESS AREA
COMPUTER CENTER
COVERED BUS STOP SHELTER

2 SENSORY IMPAIRED UNITS 3 HANDICAPPED UNITS