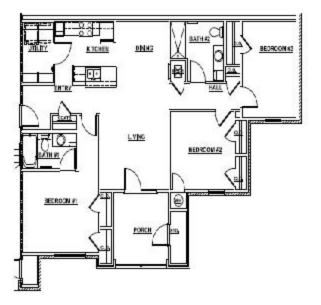

# THE VILLAGE AT HIXON POND

56-UNIT MULTI-FAMILY
AFFORDABLE HOUSING
RESIDENTIAL COMMUNITY

40 2BR/2BA UNITS 16 3BR/2BA UNITS



### **AMENITIES**

COMMUNITY BUILDING
EXTERIOR SECURITY
COVERED PORCHES
OUTSIDE STORAGE
GAZEBO
COVERED PICNIC PAVILION
OUTDOOR FITNESS AREA
COMPUTER CENTER
COVERED BUS STOP SHELTER

2 SENSORY IMPAIRED UNITS 3 HANDICAPPED UNITS



#### PHYSICAL ADDRESS

3000 Hixon Road NW Fort Payne AL, 35967





# THE VILLAGE AT HIXON POND

Rental rates start at

2 Bedrooms \$435 3 Bedrooms \$535

Water, sewer, sanitation included

### **DIRECTIONS**

FROM I-59N

Exit 222 US-11 South/ Greenhill Blvd NW

Turn **left** onto **Hixon Road NW** 

Village at Hixon Pond is located approximately

1/2 mile on the left

#### 2 Bedroom Unit



1100 Sq Ft

### 3 Bedroom Unit



1275 Sq Ft