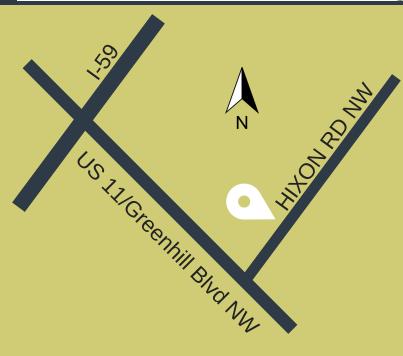

#### PHYSICAL ADDRESS

3000 Hixon Road NW Fort Payne AL, 35967

### **DIRECTIONS**

FROM I-59N

Exit 222 US-11 South/ Greenhill Blvd NW

Turn **left** onto **Hixon Road NW** 

Village at Hixon Pond is located approximately

1/2 mile on the left